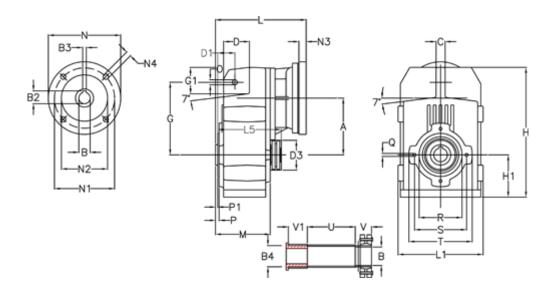

## **Measures**

| A = 150.50 | D1 = 54.0  | I5 = 180.0  | P1                                 | = 3.5    | V =  |
|------------|------------|-------------|------------------------------------|----------|------|
| B = 36     | d3 = 90    | M = 125.0   | Q                                  | = M10x17 | V1 = |
| B1 = 24    | G = 170    | N = 200     | R                                  | = 110    |      |
| B2 = 27.3  | G1 = 84.0  | N1 = 165    | S                                  | = 130    |      |
| B3 = 8     | H = 326.0  | N2 = 130    | Т                                  | = 150    |      |
| B4 = 35    | H1 = 102.0 | N4 = M10x20 | Tightening torque Nm adapter bushi | ng = 6.0 |      |
| C = 20     | L = 245.0  | O = 13      | Tightening torque Nm shrink disc   | = 8.0    |      |
| D = 68.0   | L1 = 210   | P = 6.5     | U                                  | = 95.5   |      |
|            |            |             |                                    |          |      |